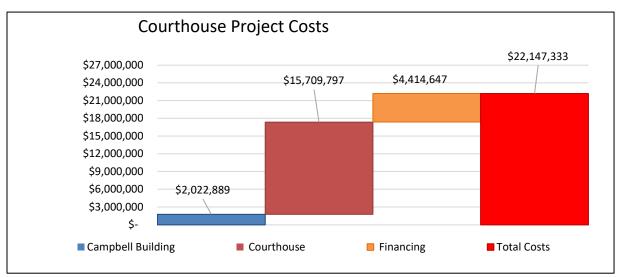

This report includes info relating to the 1) outstanding debt owed by the county for the construction of a new courthouse, 2) projected date the debt owed will have a zero (0) balance, 3) projected cumulative sales tax revenue estimate, 4) projected project cost, and 5) claims paid as of this report.