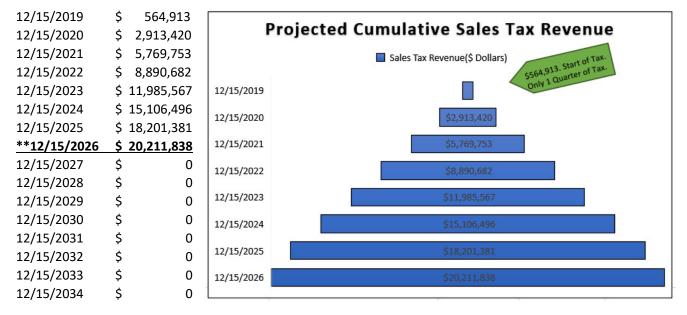

3) Projected Cumulative Sales Tax Revenues:

\*\* 1% Public Safety Tax may only be used for the courthouse project. Debt is projected to be paid by 12/15/2026. 1% Public Safety Tax may be repealed by county board approval once all debts are settled for the courthouse project. Estimated end: June 2026.

\*\*\* Based on expenses already incurred, projected debt amount and interest rates on debt, and feedback from Navigate Building Solutions, the project manager for the courthouse project.

5) Claims Paid Inflows and -Outflows) as of June 30th 2023: