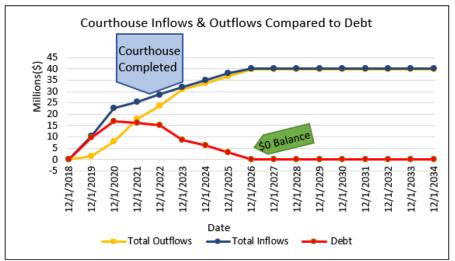

### 1) Outstanding Debt:

| Debt:             |                 |
|-------------------|-----------------|
| Debt Issued:      | \$20,000,000.00 |
| Debt Outstanding: | \$ 9,563,944.89 |

Projected Additional Debt Needed:

\$ 0.00

#### 2) Projected Date Debt Owed Will Have a Zero (0) Balance:

\*Projected Balance Owed to Zero (0) Balance:

| i i oječića Balali |              | <u> </u> |
|--------------------|--------------|----------|
| 8/29/2019          | \$ 9,900,000 | )        |
| 12/15/2019         | \$ 9,791,08  | 5        |
| 12/15/2020         | \$16,987,60  | 5        |
| 12/15/2021         | \$16,032,64  | 1        |
| 12/15/2022         | \$15,027,38  | 8        |
| 12/15/2023         | \$ 8,571,149 | 9        |
| 12/15/2024         | \$ 6,088,814 | 4        |
| 12/15/2025         | \$ 3,076,47  | 5        |
| *12/15/2026        | \$ C         | )        |
| 12/15/2027         | \$ C         | )        |
| 12/15/2028         | \$ C         | )        |
| 12/15/2029         | \$ C         | )        |
| 12/15/2030         | \$ C         | )        |
| 12/15/2031         | \$ C         | )        |
| 12/15/2032         | \$ C         | )        |
| 12/15/2033         | \$ C         | )        |
| 12/15/2034         | \$ C         | )        |
|                    |              |          |

\*Current schedule projects a zero (0) balance by 12/15/2026 by

paying off the debt balance early. This assumption is based on current cost projections of the courthouse project, as well as a conservative estimate of future sales tax revenues.